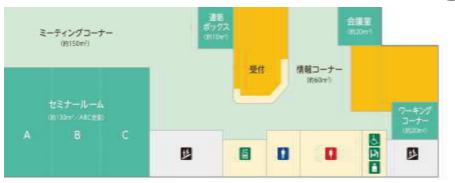

# セミナールーム

セミナールーム(A/B/C) イベントや会議などでご利用いただ けます。【1 室利用】24 名まで 【2 室利用】48 名まで【全室】81 名まで

\*要利用登録・予約

# **ミーティングコーナー** 予約なしで、 自由に使えます。

ワーキングコーナ

大判プリンターは団体に

- ■住所 〒810-0021 福岡市中央区今泉 1-19-22 天神クラス 4 階
- ■Tel 092-724-4801 ■Fax 092-724-4901 ■URL https://www.fnvc.jp/
- ■E-mail info@fnvc.jp ■開館時間 月~土曜 9:00~22:00 日曜・祝日 9:00~18:00
- ■休館日 第4水曜、年末年始12月29日~1月3日 ■開設 2002年

■その他利用可能サービスチラシやポスターの配架と

展示コーナー、情報誌や HP、メールマガジンによ

る情報提供、各種講座など

- **■利用登録**:一部必要
- ■設置:福岡市
- ■運営(指定管理):「あすみん」マネジメントグループ(NPO法人九州コミュニティ研究所+株式会社ミカサ)

アクセス: 地下鉄/●空港線天神駅 下車徒歩約 10 分 ●七隈線天神南 駅下車徒歩約 5 分

バス/●西鉄バス「西鉄グランドホテル前」下車約7分 ●西鉄バス「今泉1丁目」下車徒歩約1分電車西鉄大牟田線福岡(天神)駅下車南口徒歩約5分