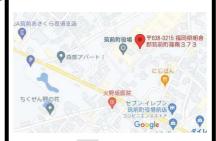

# 交流スペース

市民・学生・企業の情報交 換のための交流スペース 目的に応じたレイアウト可

アクセス:電車/JR 新飯塚から徒歩 約 10 分、バス/西鉄飯塚バスター ミナルから徒歩 0 分、駐車場/最初 の 1 時間 200 円。その後 30 分ご と 100 円。プラザ利用者には最大 120 分まで無料券を発行します。

- ■住所 〒820-0040 飯塚市吉原町 6-1 あいタウン 2F ■開設 2003 年
- ■Tel 0948-21-6711 ■Fax 0948-21-6711 ■E-mail kouryuplaza@hya.bbiq.jp
- URL https://www.city.iizuka.lg.jp/machizukuri/kurashi/shimin/kouryuplaza.html
- ■開館時間 10:00~21:00 ■休館日 毎週水曜(祝日の場合は翌日が休館)、年末年始 12 月 29 日~1 月 3 日