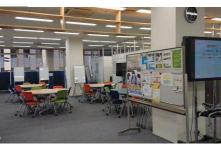

# 田川市ボランティアセンター

# 市民の1割(5千人)がボランティアで活躍するまちに!

支援のための拠点として、担当部署の 隣にボランティアセンターを開設しま した。

- (1) 団体の活動紹介、会員の募集周知 広報紙内に月 2 ページの「ボラン ティアページ」を開始し、登録し た団体を順次紹介しています。
- (2) ポスターやチラシを手軽に制作 印刷物制作を支援するため便利な 機材を整備。使い方研修会を開催 しています。登録団体が利用可。
- (3) 助成事業の相談や申請の支援 講座や相談会を開催しています。