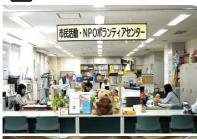

# (今)北九州市市民活動サポートセンター

# **<sup>9</sup>「サポセンは市民活動のワンストップサポートを目指します」**

北九州市市民活動サポートセンタ ーは、JR黒崎駅から徒歩1分、 コムシティの3階にあります。 市民活動に関する相談、チラシ作 成のための印刷機の貸出、イベン ト等の情報発信、NPO法人の設 立申請、行政等との協働…等等 幅広くサポートいたします。 小倉北区大門の市民活動サポート センターこくらでは、NPO法人 に関する出張相談や印刷機の利用 ができます。