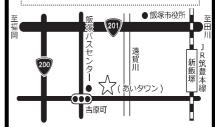

# 作業スペース(予約制)

大判プリンター(A2版ポスター310円) カラー複写機(A4 版紙持込み 10 枚 10 円) ラミネーター、印刷機、スキャナー、裁断 機など経費節減支援として便利な機材を整 備。ポスターやチラシを自作できます。

アクセス: JR/田川後藤寺駅又は田川 伊田駅から西鉄バスで約10分/バス 停から徒歩1分

- ■住所 〒825-8501 田川市中央町1番1号 市庁舎3階 安全安心まちづくり課内
- ■Tel 0947-85-7113 ■Fax 0947-46-0124(総務課) ■URL http://www.joho.tagawa.fukuoka.jp/list00566.html
- ■E-mail siminkyoudou@lg.city.tagawa.fukuoka.jp ■開館時間 市役所の開庁日時
- ■休館日 市役所の閉庁日時 ■開設 2017年8月