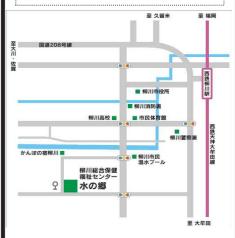

#### ■その他利用可能サービス

ボランティアの紹介、募集、ボ ランティア活動保険・行事用保 険の受付など。

■利用登録:センターへの登録 が必要です (団体・個人)

■設置:柳川市

■運営:柳川市社会福祉協議会

アクセス:電車/西鉄柳川駅よりタクシー で 5 分、バスで 10 分「水の郷前」下車

- ■住所 〒832-0058 福岡県柳川市上宮永町 6-3 柳川総合保健福祉センター「水の郷」内
- ■Tel 0944-75-6206 ■Fax 0944-72-5346
- ■E-mail volunteer-40207@song.ocn.ne.jp ■開館時間 開館時間 9:00~17:00
- ■休館日 十曜・日曜・祝日・年末年始