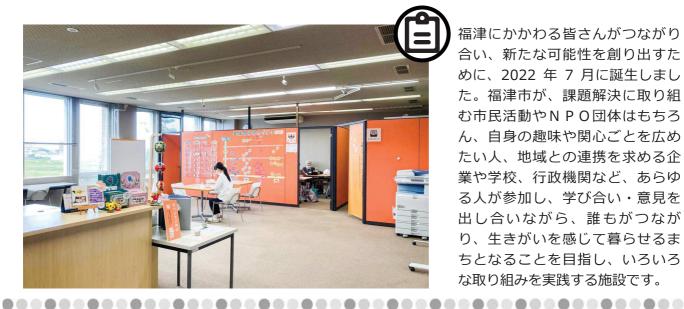

# (何) 福津市未来共創センター キッカケラボ

# 🤉 気持ちが動き出す「キッカケ」が生まれる施設

みんながつながる「新しいまちづくり」を支援します

福津にかかわる皆さんがつながり 合い、新たな可能性を創り出すた めに、2022 年 7 月に誕生しまし た。福津市が、課題解決に取り組 む市民活動やNPO団体はもちろ ん、自身の趣味や関心ごとを広め たい人、地域との連携を求める企 業や学校、行政機関など、あらゆ る人が参加し、学び合い・意見を 出し合いながら、誰もがつなが り、生きがいを感じて暮らせるま ちとなることを目指し、いろいろ な取り組みを実践する施設です。