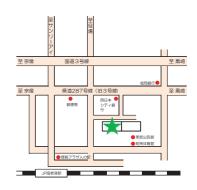

# 至折尾

リアン 国道3号線

JR黒崎駅

ペデス

旧井筒屋

**アクセス**: JR黒崎駅/徒歩1分 西鉄バス/西鉄黒崎バスセンター下車すぐ 駐車場:市営黒崎駅西駐車場(コムシテ ィ駐車場) ⇒30 分 100 円 (3 時間を越 え6時間までは600円)

- ■住所 〒806-0021 北九州市八幡西区黒崎3-15-3 コムシティ3F
- ■Tel 093-645-3101 ■Fax 093-645-3102 ■URL https://www.kirakirakitaq.jp/
- ■E-mail info@kirakirakitaq.jp ■開館時間 月~土曜 10:00~21:00、日曜・祝日 10:00~19:00
- ■休館日 毎月第1,3,5月曜日 年末年始
  - ■開設 2002年