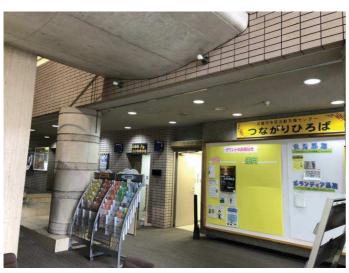

# **介**古賀市市民活動支援センターつながりひろば

# ■その他利用可能サービス

スタッフジャンパー、名札、腕章、パソコン、ミーティングスペース(登録団体予約可)、ロッカー・団体連絡ボックス(登録団体のみ)、大型プリンタ(有料)

**■利用登録**:一部必要

■設置:古賀市

■運営: NPO 法人エコけん

アクセス: JR/古賀駅東口から徒歩約6分、車/九州自動車道古賀 IC から車で約5分

- ■住所 〒811-3103 古賀市中央 2-13-1 [リーパスプラザこが中央公民館1階]
- ■Tel 092-942-1352 ■Fax 092-942-1353 ■E-mail tsunagari@npo-ecoken.sakura.ne.jp
- ■URL http://www.city.koga.fukuoka.jp/cityhall/work/shogaku/tamatebako/ ■開館時間 9:00~17:00
- ■休所日 毎週日曜・月曜・祝日(月曜が祝日の場合は開所し、翌平日が休所)、年末年始 12 月 28 日~1 月 4 日 ■開設 2010 年